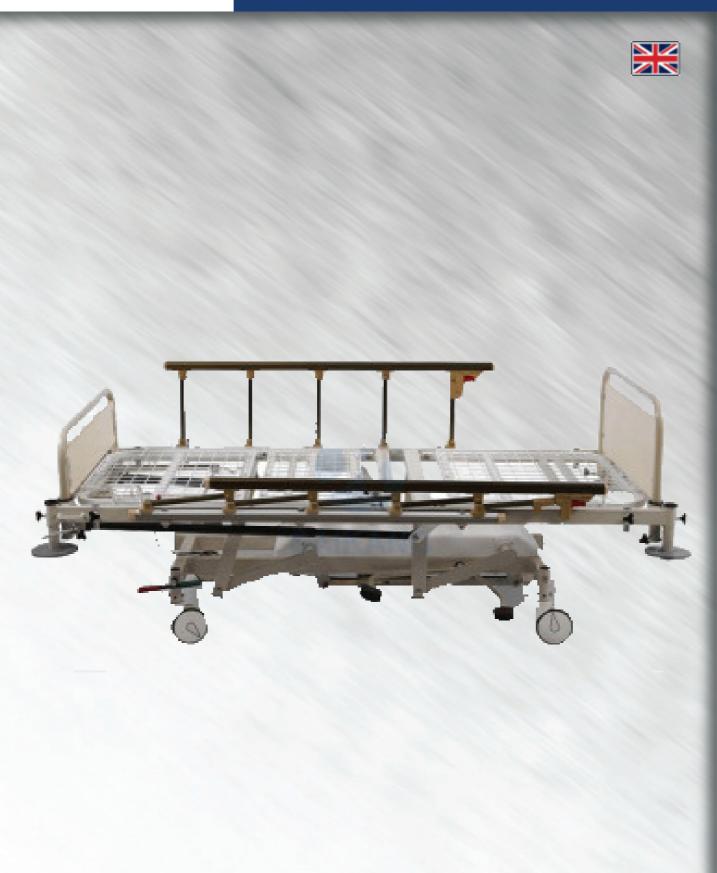

## ESK-001/6

Hydraulic and manual bed

## **Description:**

This is a five-function manual and hydraulic bed. Turn the right crank, the backrest will be up and down, turn the left crank, the knee part will be up and down. By pressing the UP/DOWN pedals, bed height is adjustable. Tredelenburge & Reverse-tredelenburge function are also available.

- •Detachable head/foot board, round bumpers at four corners of the bed.
- •Aluminum alloy side rail, 5-staff, collapsed type with safe lock.
- •Bed sheet top made from mesh steel, epoxy powder coated and baked finish.
- •Bed framework made from mild steel ERW rectangular tubes.
- •Central locking foot pedal control with casters diameter 125mm.
- With mattress

## **Technical Configuration:**

Overall size: 2160\*990\*440-845mm

Height adjustment (without mattress): 440-845mm

Backrest lifting angle: 0-80° Kneerest lifting angle: 0-45°

Trendelenburg: 25°

Reversed trendelenburg: 25°